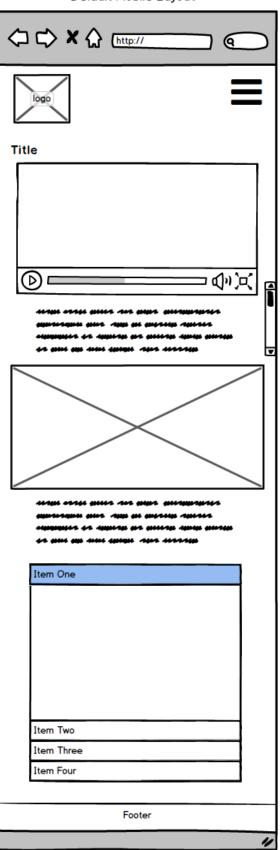

s to program preferences or start a specialty brew all before getting out of bed in the morning. A screen display and rotary dial make it easy to choose your beverage choice from coffee and cappuccino to latte and macchiato.

### **Target Audience:**

Target audience is at-home coffee or specialty coffee and espresso drinkers. Must have a smartphone to get the full features of this product. Target audience may also be small café or coffee shop owners in need of a smaller espresso machine.

### **Vision for Implementation:**

Mobile-first design will have most important information and content displayed with minimal but easy navigation. Pages include:

- Home
- Features
- Brewing
- Cleaning
- Contact

# **Navigation Chart**



Global Navigation

Form/Submission

#### Default Mobile Layout





## Breakpoint 950px



# Style Guide

Logo:



Fonts:

**Heading - Anton** 

Body - Open Sans

Navigation/Button Text - Open Sans

## Color Guide:

#FFFFFF

Background color, Button Text



#56350D

Headings,

Footer Background



#000000

Body text



#969492

Navigation Links, Button Color