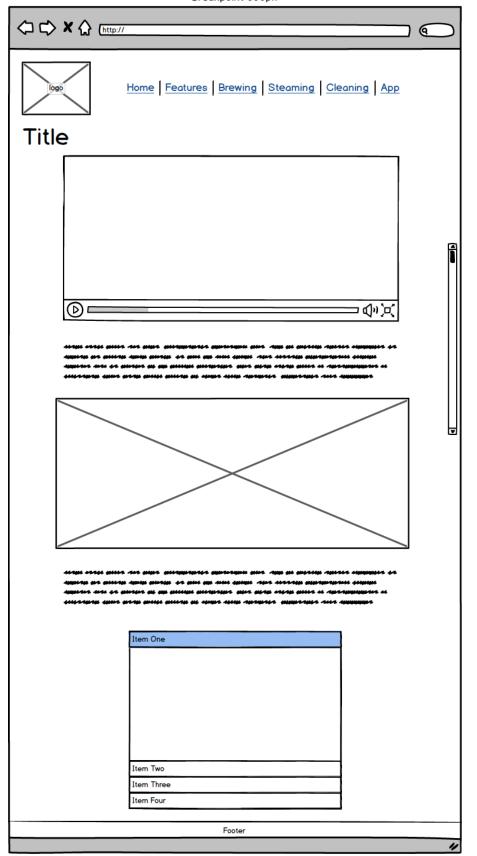

to program preferences or start a specialty brew all before getting out of bed in the morning. A screen display and rotary dial make it easy to choose your beverage choice from coffee and cappuccino to latte and macchiato.

### **Target Audience:**

Target audience is at-home coffee or specialty coffee and espresso drinkers. Must have a smartphone to get the full features of this product. Target audience may also be small café or coffee shop owners in need of a smaller espresso machine.

### **Vision for Implementation:**

Mobile-first design will have most important information and content displayed with minimal but easy navigation. Pages include:

- Home
- Features
- Brewing
- Cleaning
- Contact

# **Navigation Chart**



Global Navigation

Form/Submission

#### Default Mobile Layout





## Breakpoint 950px



# Style Guide

Logo:



Fonts:

**Heading - Anton** 

Body - Open Sans

Navigation/Button Text - Open Sans

## Color Guide:

#FFFFFF

Background color, Button Text



#56350D

Headings,

Footer Background



#000000

Body text



#969492

Navigation Links, Button Color