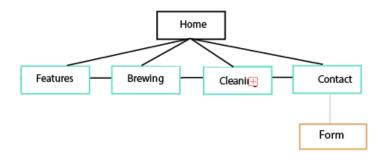

### **Vision for Implementation:**

Mobile-first design will have most important information and content displayed with minimal but easy navigation. Pages include:

- Home
- Features
- Brewing
- Cleaning
- Contact

# **Navigation Chart**

Global Navigation

Form/Submission