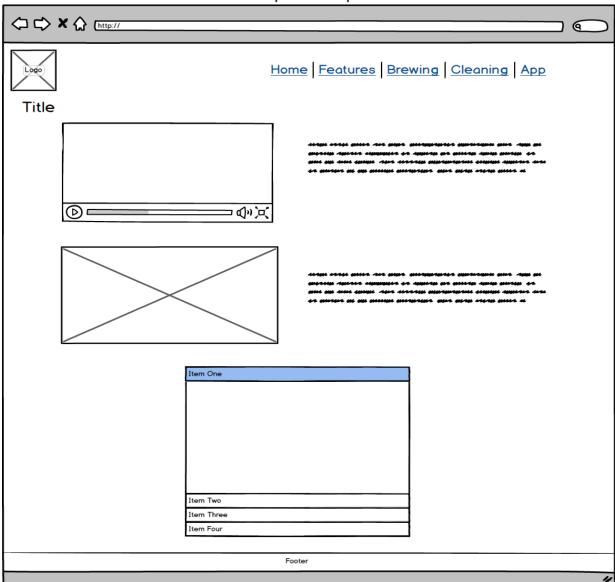

or start a specialty brew all before getting out of bed in the morning. A screen display and rotary dial make it easy to choose your beverage choice from coffee and cappuccino to latte and macchiato.

### **Target Audience:**

Target audience is at-home coffee or specialty coffee and espresso drinkers. Must have a smartphone to get the full features of this product. Target audience may also be small café or coffee shop owners in need of a smaller espresso machine.

### **Vision for Implementation:**

Mobile-first design will have most important information and content displayed with minimal but easy navigation. Pages include:

- Home
- Features
- Brewing
- Cleaning
- Contact

# **Navigation Chart**



Global Navigation

Form/Submission

#### Default Mobile Layout





## Breakpoint 950px



# Style Guide

Logo:



Fonts:

**Heading - Anton** 

Body - Open Sans

Navigation/Button Text - Open Sans

## Color Guide:

#FFFFFF

Background color, Button Text



#56350D

Headings,

Footer Background



#000000

Body text



#969492

Navigation Links, Button Color